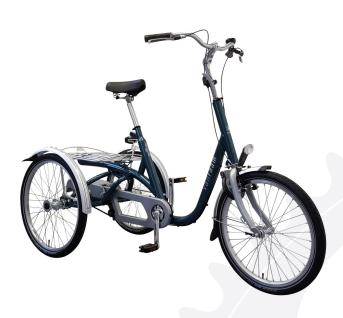

### Tricycle for adults

The trendy Maxi is designed for stability and creates a feeling of security while cycling. You can easily mount and ride with this smooth-running tricycle. Obviously the Maxi is available with various options, such as a walking stick holder, a shopping basket, foot fixation and an electric engine for power assist.

## **TECHNICAL SPECIFICATIONS**

Inside leg length 80 - 95 cm
Frame height 53 cm
Step through height 28 cm
Cycle weight +/- 29 kg
Cycle length 180 cm
Cycle width 75 cm