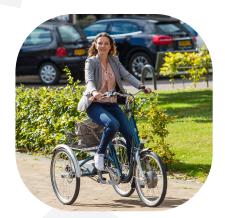

### Tricycle for adults

The trendy Maxi is designed for stability and creates a feeling of security while cycling. You can easily mount and ride with this smooth-running tricycle. Obviously the Maxi is available with various options, such as a walking stick holder, a shopping basket, foot fixation and an electric engine for power assist.