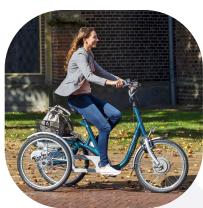

### Tricycle for adults

The trendy Maxi is designed for stability and creates a feeling of security while cycling. You can easily mount and ride with this smooth-running tricycle. Obviously the Maxi is available with various options, such as a walking stick holder, a shopping basket, foot fixation and an electric engine for power assist.

#### Standard specifications of tricycle Maxi

- plastic chain guard
- environment-friendly powder coating
- parking brake
- steering limiter
- five-year guarantee on frame
- lighting
- bell
- lock
- differential and an adjustable stem

#### **SUITABLE FOR:**

Adults.