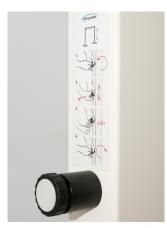

instant height adjustment (gas spring mechanism). A simple user guide is placed above the handle.