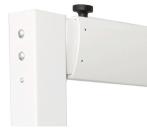

#### Accessories

Bayonet to strap fitting

Easy to adjust width without using tools

Two sets of wheels with brakes. Simply step on the pedal to activate the brake.

Luna ceiling lift mounted on the Mobile Flex