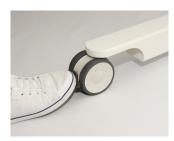

#### Accessories

Bayonet to strap fitting

Easy to adjust width without using tools

Two sets of wheels with brakes. Simply step on the pedal to activate the brake.

Luna ceiling lift mounted on the Mobile Flex