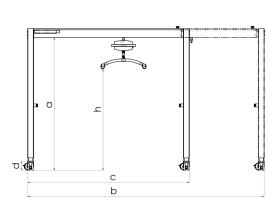

## **TECHNICAL SPECIFICATION**

|           | Mobile Flex / 3000 | Mobile Flex / 4000 |
|-----------|--------------------|--------------------|
| Max. load | 275 kg             | 275 kg             |
| а         | 1773,5 mm          | 1773,5 mm          |
| b         | 2160 mm            | 3160 mm            |
| С         | 3160 mm            | 4160 mm            |
| d         | 122 mm             | 122 mm             |
| е         | 1150 mm            | 1150 mm            |
| f         | 1891 mm            | 1891 mm            |
| g         | 2541 mm            | 2541 mm            |
| h         | 1770-2420 mm       | 1770-2420 mm       |