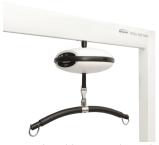

The Mobile Flex is when combined with Ergolet's innovative Luna ceiling lift, is a simple and functional lifting system and the ideal choice for either home care or institutional use.

The Mobile Flex provides a lifting capacity up to 275kg thus utilizing the full range of the Luna ceiling lift.

#### Accessories

Bayonet to strap fitting

Easy to adjust width without using tools

Two sets of wheels with brakes. Simply step on the pedal to activate the brake.

Luna ceiling lift mounted on the Mobile Flex

instant height adjustment (gas spring mechanism). A simple user guide is placed above the handle.