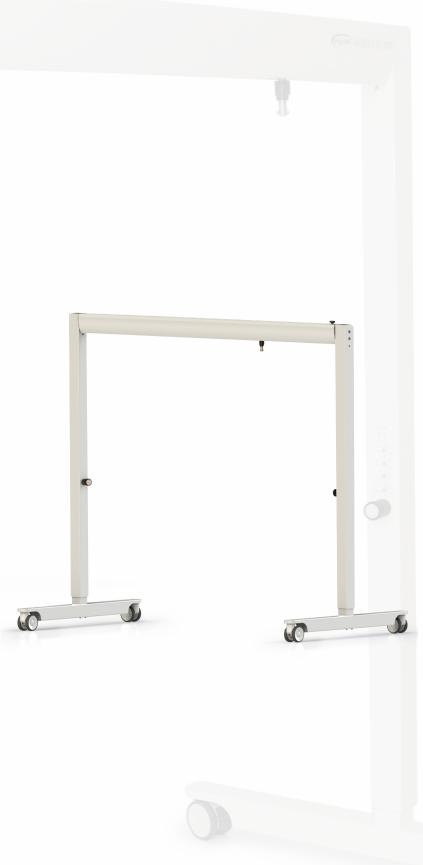

# 2-post system

Height & width adjustable 2-post system

# Primary application

Home care Institutional Hospital

Suitable for people who need an immediate and/or temporary lifting solution that can be easily and simply fitted, used and removed. The Mobile Flex is easy to assemble. No tools are required to adjust the height and width to provide reliable temporary solutions.

Adjusting the height via gas spring is carried out in just a few seconds providing immediate use for the carer and client. The telescopic tracks give enough lifting height to provide solutions that are suitable for most care rooms and most transfer situations.

#### Key standard functions

Weight capacity of 275kg
Two models: Mobile Flex 3000 & 4000
Telescopic width adjustability
Instant height adjustment assisted by gas spring
Mounted on wheeled base
Easy assembly and adjustments
Utilizes full functionality of the Luna ceiling lift
Only 1150 mm in depth
Bayonet cart as standard