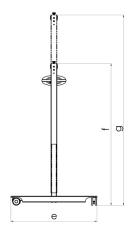

## **TECHNICAL SPECIFICATION**

|           | Mobile Flex / 3000 | Mobile Flex / 4000 |
|-----------|--------------------|--------------------|
| Max. load | 275 kg             | 275 kg             |
| а         | 1773,5 mm          | 1773,5 mm          |
| b         | 2160 mm            | 3160 mm            |
| С         | 3160 mm            | 4160 mm            |
| d         | 122 mm             | 122 mm             |
| е         | 1150 mm            | 1150 mm            |
| f         | 1891 mm            | 1891 mm            |
| g         | 2541 mm            | 2541 mm            |
| h         | 1770-2420 mm       | 1770-2420 mm       |