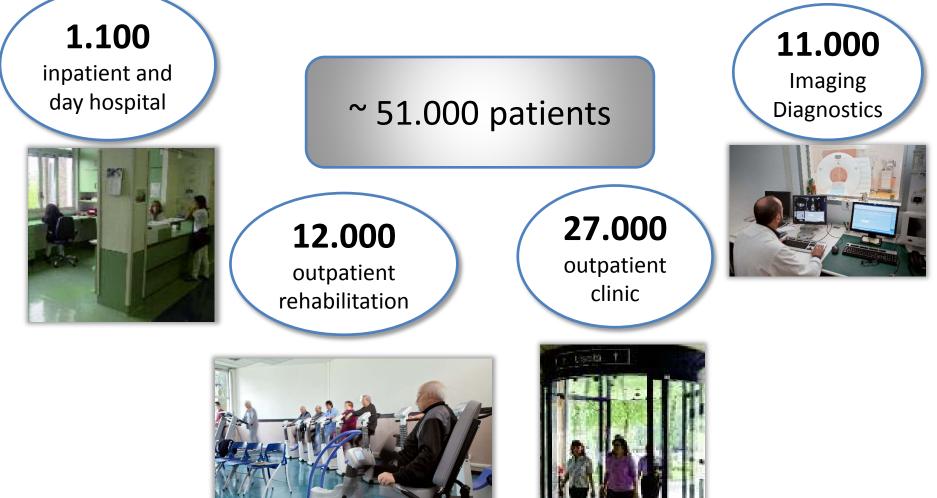

## Persons who received care in 2015

## Over 10.000 persons received care in 2015