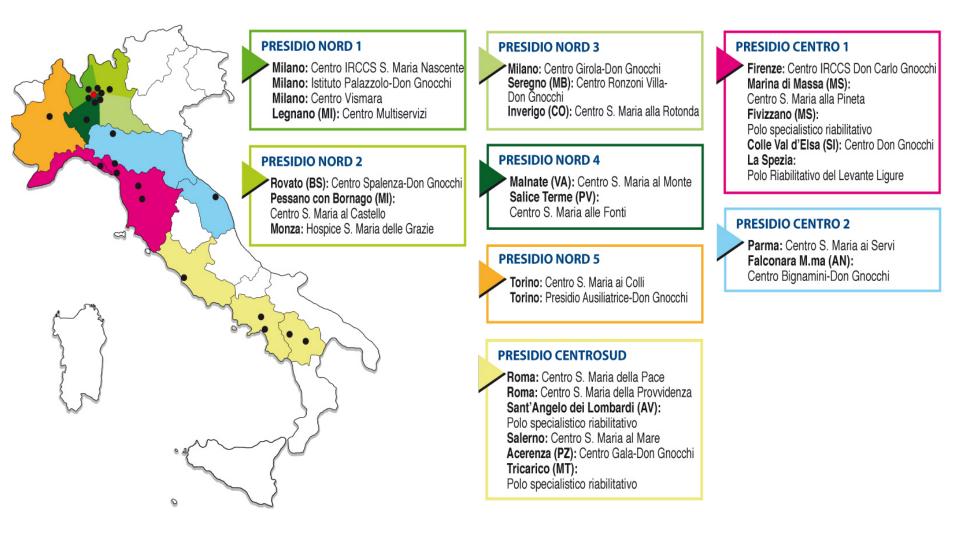

### The Don Carlo Gnocchi Foundation, today



### The two centres you are visiting today



Pondazione Don **Carlo Gnocchi** 

Onlus

## S.Maria Nascente

Clinical Research Institute (IRCCS)

### **Beato Palazzolo**





# **IRCCS S.Maria Nascente**

## Persons who received care in 2015





# **IRCCS S.Maria Nascente**



#### We supply our patient's rehabilitation needs ...

- 120 Rehabilitation Hospital beds + 4 Day Hospital
- 10 MAC places (Outpatient Complex Activities)
- Childhood Neuropsychiatric Department
- Outpatients Clinic
- 10 Rehabilitation Wards in the community
- At-home rehabilitation services
- 120 places CDD (Centro Diurno Day Centre )
- 45 places RSD (Res. Sanitaria Long Term Care)
- 75 places RCDC (Continuous Rehabilitation Service)
- Clinical Analysis Laboratory
- Imaging Diagnostics service
- Sport Medicine Wa