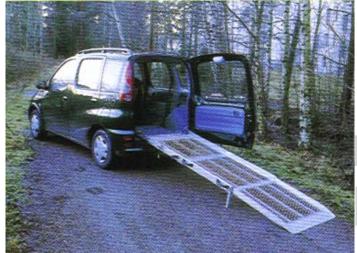

### Independent life

Kuvassa Carony siirtojärjestelmä

Kuvassa Elektroninen kaasukehä ja mekaaninen jar

POHJOIS-POHJANMAAN SAIRAANHOITOPIIRI