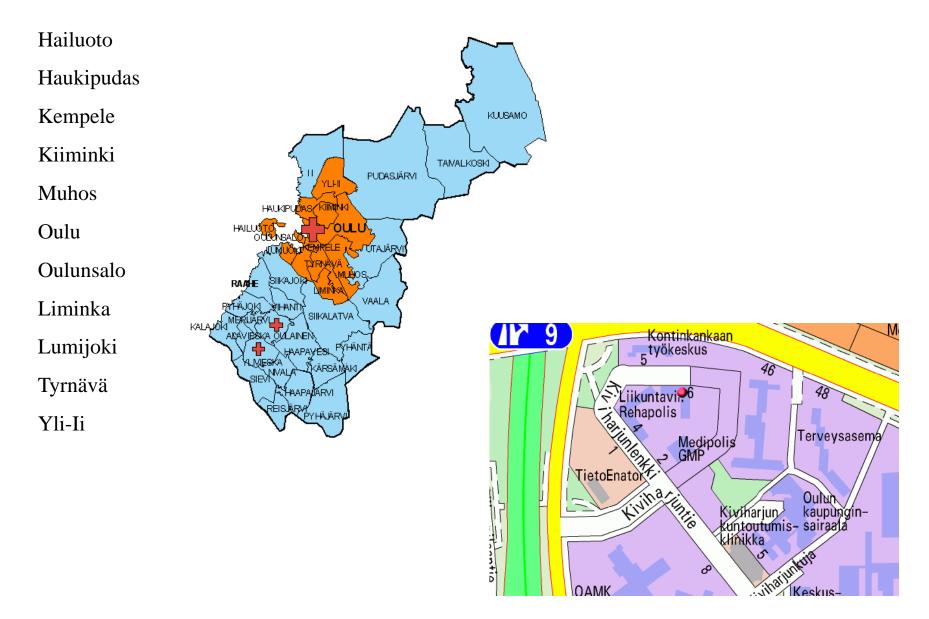

# Challences

Large 51,3% area, but only 13% of population

- Quite small population, sparcely inhabited
- In northern Finland distances are very long
- Logistic problems
- In winter time with a lot of snow
- And sometimes very cold
- ...but we are used to it...

# **Oulu University Hospital**

### Population 230 000 inhabitants

### Total OUH 370 000 inh