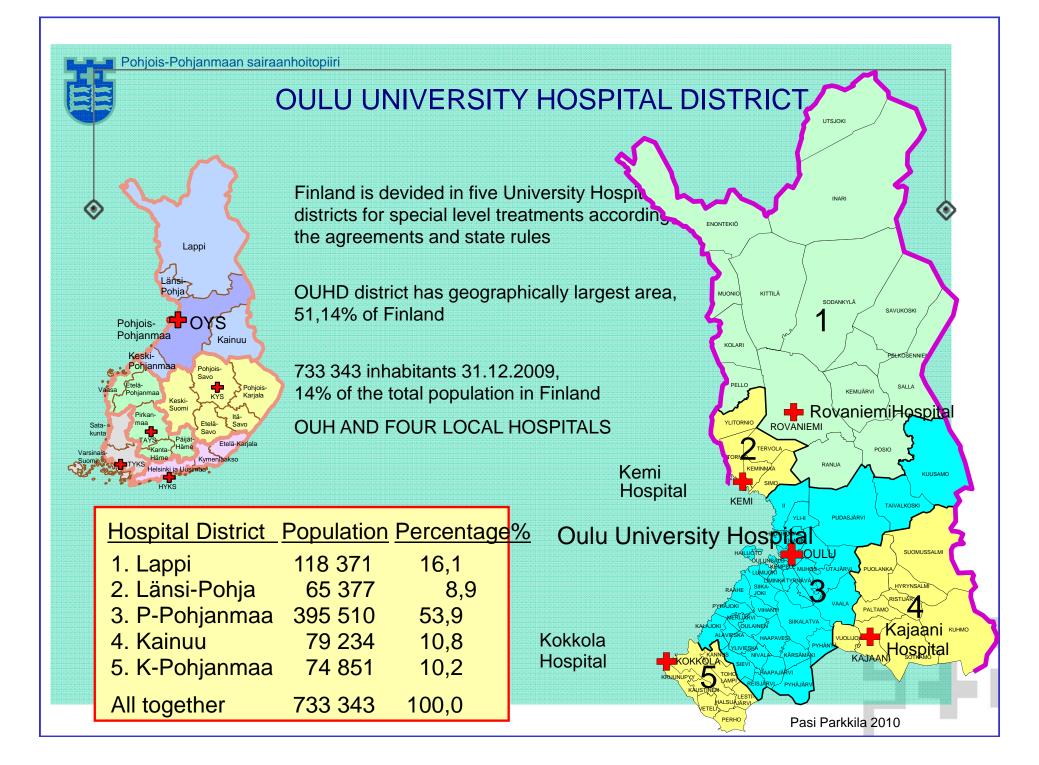

# Challences

Large 51,3% area, but only 13% of population

- Quite small population, sparcely inhabited
- In northern Finland distances are very long
- Logistic problems
- In winter time with a lot of snow
- And sometimes very cold
- ...but we are used to it...

# **Oulu University Hospital**

### Population 230 000 inhabitants

### Total OUH 370 000 inh