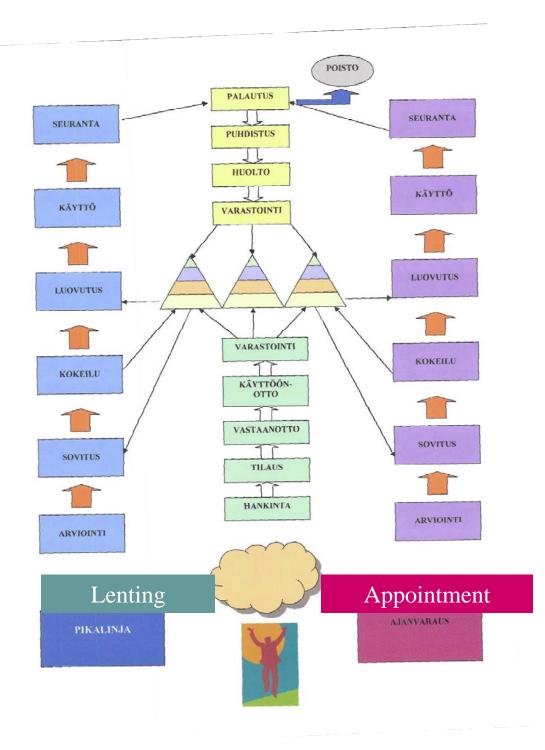

# Evaluation, fitting, testing, release, use, follow-up, service

# Evaluation of the need and selection of A

Multidisciplinary evalution

- patient and relatives,
- rehabilitation and nursing specialists
- AT and tecnical specialists
- Environmental changes
- 30 workers
  - 18 therapists
  - Part-time PRM specialist
  - 6 service workers
  - 5 others