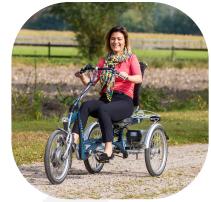

## Comfortable tricycle with seating for adults

The Easy Rider tricycle for adults is clearly different from other tricycles. It has a unique frame with low step through and a stable lower sitting position. The low centre of gravity, seating with a back support and steering in front, give the rider a safe and secure feeling. The seat height and seat angle are adjustable. The forward pedaling motion and the frame suspension ensure a perfectly comfortable ride.

The special cycling position lays hardly any burden on the back, neck, shoulders and wrists. Virtually anyone can ride this cycle without getting habituated to it. The Easy Rider is available with various options such as single hand brakes, a walker holder, foot fixation and an electric engine for power assist.

## **SUITABLE FOR:**

Adults who want to ride comfortably and without fear on a beautifully designed tricycle.