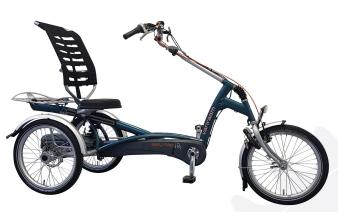

## EASY RIDER

## Comfortable tricycle with seating for adults

The Easy Rider tricycle for adults is clearly different from other tricycles. It has a unique frame with low step through and a stable lower sitting position. The low centre of gravity, seating with a back support and steering in front, give the rider a safe and secure feeling. The seat height and seat angle are adjustable. The forward pedaling motion and the frame suspension ensure a perfectly comfortable ride.

The special cycling position lays hardly any burden on the back, neck, shoulders and wrists. Virtually anyone can ride this cycle without getting habituated to it. The Easy Rider is available with various options such as single hand brakes, a walker holder, foot fixation and an electric engine for power assist.