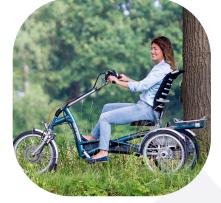

## Comfortable tricycle with seating for adults

The Easy Rider tricycle for adults is clearly different from other tricycles. It has a unique frame with low step through and a stable lower sitting position. The low centre of gravity, seating with a back support and steering in front, give the rider a safe and secure feeling. The seat height and seat angle are adjustable. The forward pedaling motion and the frame suspension ensure a perfectly comfortable ride.

The special cycling position lays hardly any burden on the back, neck, shoulders and wrists. Virtually anyone can ride this cycle without getting habituated to it. The Easy Rider is available with various options such as single hand brakes, a walker holder, foot fixation and an electric engine for power assist.

## **SUITABLE FOR:**

Adults who want to ride comfortably and without fear on a beautifully designed tricycle.