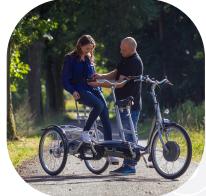

## Three-wheel tandem

The Twinny-Plus is a three-wheel tandem. It is easy to get on and off the Twinny-Plus tandem. This is owed to the spacious low step through. It is designed with more space between the saddle of the front rider and the handle of the co-rider, thus avoiding the two riders sitting too close to each other. You can decide on your own how to cycle together, so you may pedal independently of each other using the double freewheel.

An electric engine can be used for a comfortable power assist to make cycling on this tandem much easier.