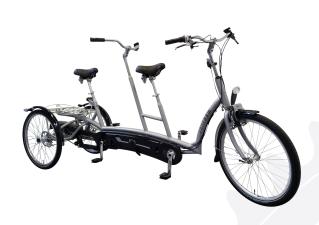

## Three-wheel tandem

The Twinny-Plus is a three-wheel tandem. It is easy to get on and off the Twinny-Plus tandem. This is owed to the spacious low step through. It is designed with more space between the saddle of the front rider and the handle of the co-rider, thus avoiding the two riders sitting too close to each other. You can decide on your own how to cycle together, so you may pedal independently of each other using the double freewheel.

You can use the optional switchable freewheel to determine whether and how the passenger pedals. Many options are available for this cycle, including a detachable variant. You may even opt for a steering handle to be assembled at the rear. As every bike is produced uniquely, you can get the frame height adjusted in front and at the back as per your requirement.