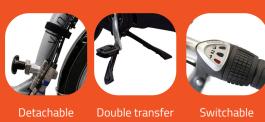

You can use the optional switchable freewheel to determine whether and how the passenger pedals. Many options are available for this cycle, including a detachable variant. You may even opt for a steering handle to be assembled at the rear. As every bike is produced uniquely, you can get the frame height adjusted in front and at the back as per your requirement.