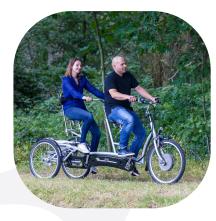

## Three-wheel tandem

The Twinny-Plus is a three-wheel tandem. It is easy to get on and off the Twinny-Plus tandem. This is owed to the spacious low step through. It is designed with more space between the saddle of the front rider and the handle of the co-rider, thus avoiding the two riders sitting too close to each other. You can decide on your own how to cycle together, so you may pedal independently of each other using the double freewheel.

## **SUITABLE FOR:**

Two adults of which one person can't participate independently in traffic.